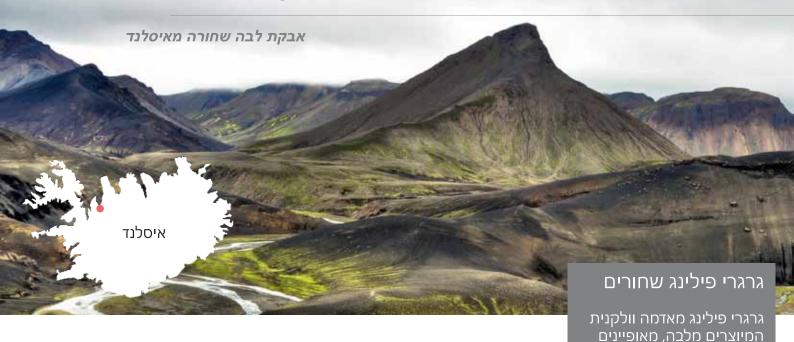

#### גרגרי פילינג מאדמה וולקנית

כדי לייצר גרגרי פילינג מאדמה וולקנית, Lessonia בחרו זרם לבה ספציפי מנתיב ווטנסקרו בצפון-מערב איסלנד. לבה זו נוצרה במהלך התפרצות שהגיעה מהרי הגעש בהנגילין. איסלנד ידועה בפעילות

הגעשית הערה, זאת היות והיא ממוקמת על קו תפר של לוחות טקטוניים.

שלשה גדלי גרגרים

גרגרי הלבה מיוצרים בגדלים שונים למגוון פורמולציות. ניתנים לשימוש בקרמים, ג'לים שומניים, ג'לים מימיים וכו'.

**Volcanic Sand Exfoliator 1000** כושר קילוף חזק מאד, לכפות