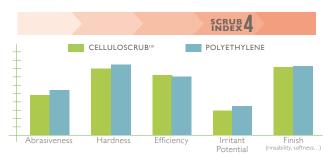

#### 2 } ABRASIVENESS

The abrasiveness of an exfoliant depends on the hardness of the material used as well as particle shape. To make abrasiveness evaluation easier LESSONIA has created a "scrub index", an indicative scale graduated from 1 to 5.

#### **ABRASIVENESS: SCRUB INDEX**

PARTICLE SHAPE

#### 2 } ABRASIVENESS

Same abrasiveness