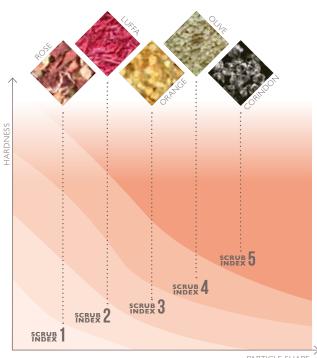

#### 2 } ABRASIVENESS

The abrasiveness of an exfoliant depends on the hardness of the material used as well as particle shape. To make abrasiveness evaluation easier LESSONIA has created a "scrub index", an indicative scale graduated from 1 to 5.

#### **ABRASIVENESS: SCRUB INDEX**

PARTICLE SHAPE