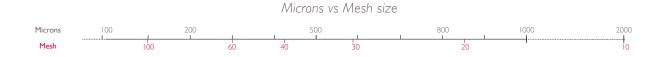

#### PARTICLE SIZE

The smallest grain sizes should be used for facial application and the larger grain sizes are for use in body scrubs.

#### **PARTICLES SIZE** According to use and body part to treat

| Grade 2000 | 1000 μm - 2000 μm | FEET   |
|------------|-------------------|--------|
| Grade 1000 | · ·               | H      |
| Grade 700  | 500 μm - 700 μm   |        |
| Grade 500  | 200 μm - 500 μm   | 207    |
| Grade 300  | 100 μm - 300 μm   | B      |
| Grade 200  | 100 μm - 200 μm   |        |
| Grade 100  | 100 μm            | Z<br>N |
| Grade 75   | 75 μm             | FA     |